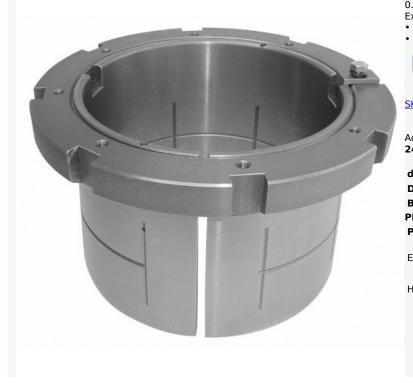

## Accessories Sleeves Adapter sleeves OH 3048 HE / SKF

ОН 3048 НЕ / SKF 0.00 лв. Ex Tax: 0.00 лв. • **Model:** ОН 3048 НЕ

- Dimensions: 240.00mm x 290.00mm x 34.00mm

## <u>SKF</u>

Adapter sleeves OH 3048 HE Brand:SKF Size: 240X290X34

| d (inner diameter) 240 mm |                                                                                                             |
|---------------------------|-------------------------------------------------------------------------------------------------------------|
| D (outer diameter) 290 mm |                                                                                                             |
| B (width)                 | 34 mm                                                                                                       |
| PREFIX                    |                                                                                                             |
| Prefix/Suffix             | Description                                                                                                 |
| E                         | Adapter sleeve without key slot,<br>with a KMFE lock nut or standard<br>adapter sleeve with an HME lock nut |
| н                         | One oil supply duct at the threaded end                                                                     |
|                           |                                                                                                             |
|                           |                                                                                                             |