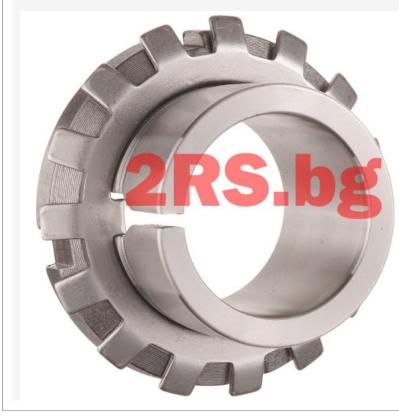

## НЕ 315 Е / SKF 0.00 лв. без ДДС: 0.00 лв. • **Модел:** НЕ 315 Е • **Размери:** 75.00mm x 98.00mm x 16.00mm

## <u>SKF</u>

Натегателна втулка **НЕ 315 Е** Марки:**SKF** Size: **75X98X16** 

| <b>d (вътрешен диаметър)</b> 75 mm |                          |       |
|------------------------------------|--------------------------|-------|
| D (външен диаметър)                |                          | 98 mm |
| В (широчина)                       |                          | 16 mm |
| ПРЕФИКС                            |                          |       |
| Означения                          | Описание                 |       |
|                                    | Втулка без прорез за фик |       |
| E                                  | със заключваща гайка КМ  |       |
|                                    | станлартна втулка със    |       |