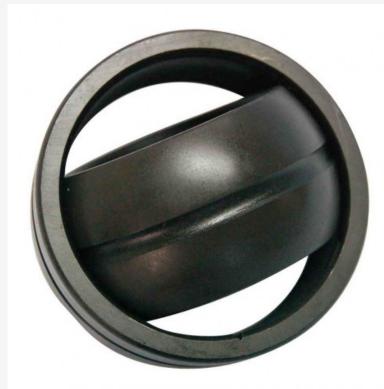

## Plain bearings Spherical plain bearings GEZH 112 ESX-2LS / SKF

GEZH 112 ESX-2LS / SKF 0.00 лв.

Ex Tax: 0.00 лв.
• Model: GEZH 112 ESX-2LS

• **Dimensions:** 44.45mm x 80.96mm x 46.23mm

## <u>SKF</u>

Spherical plain bearing **GEZH 112 ESX-2LS** Brand:**SKF** Size: **44.45X80.963X46.228** 

d (inner diameter) 44.45 mm D (outer diameter) 80.963 mm B (width) 46.228 mm

PREFIX

Prefix/Suffix Description

Doble side seal with three sealing 2LS lips and sheet steel reinforcement. ESL - Sliding surface steel-steel. Heavy-duty bearing with multigroove system on outer ring SKF Explorer steel/steel plain Χ bearings, greased for life.