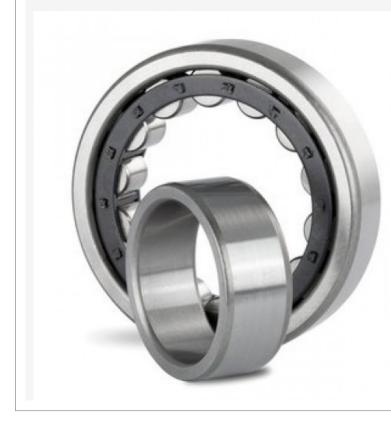

Bearings Roller bearings Single row cylindrical-roller bearings NU314 -E-M1 / FAG

NU314 -E-M1 / FAG 501.11 лв. Ex Tax: 417.59 лв. • **Model:** NU314 -E-M1

• Dimensions: 70.00mm x 150.00mm x 35.00mm

## <u>FAG</u>

Single row cylindrical-roller bearing NU314 -E-M1 Brand:FAG Size: 70X150X35

| d (inner diam             | <b>eter)</b> 70 mm                                                |
|---------------------------|-------------------------------------------------------------------|
| D (outer diameter) 150 mm |                                                                   |
| B (width)                 | 35 mm                                                             |
| PREFIX                    |                                                                   |
| Prefix/Suffix             | Description                                                       |
| M1                        | Solid brass cage, two-piece, roller-<br>guided                    |
| E                         | Optimized internal design for<br>increased load carrying capacity |