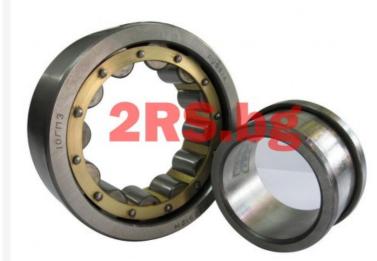

Bearings Roller bearings Single row cylindrical-roller bearings NJ2309-E-XL-M1A-C4 / FAG

NJ2309-E-XL-M1A-C4 / FAG 292.06 лв.

Ex Tax: 243.38 лв.
• Model: NJ2309-E-XL-M1A-C4

• **Dimensions:** 45.00mm x 100.00mm x 36.00mm

<u>FAG</u>

Single row cylindrical-roller bearing NJ2309-E-XL-M1A-C4 Brand: FAG Size: 45X100X36

d (inner diameter) 45 mm D (outer diameter) 100 mm B (width) 36 mm

PREFIX

Prefix/Suffix Description

Solid brass cage, two-piece, guided M1A