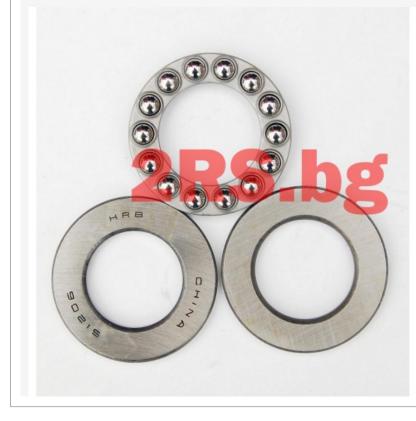

Bearings Axial bearings Axial ball bearings Single direction axial ball bearings 51206 V/HR22T2 / SKF

51206 V/HR22T2 / SKF 0.00 лв. Ex Tax: 0.00 лв. • **Model:** 51206 V/HR22T2

• Dimensions: 30.00mm x 52.00mm x 16.00mm

## <u>SKF</u>

Single direction axial ball bearing **51206 V/HR22T2** Brand:**SKF** Size: **30X52X16** 

| d (inner diameter) 30 mm |                                                                      |
|--------------------------|----------------------------------------------------------------------|
| D (outer diameter) 52 mm |                                                                      |
| B (width)                | 16 mm                                                                |
| PREFIX                   |                                                                      |
| Prefix/Suffix            | Description                                                          |
| HR                       | Polymer ball bearing                                                 |
| 22T2                     | Polypropylene cage, inner and outer<br>rings, stainless steel balls. |
| V                        | Full complement bearing                                              |
|                          |                                                                      |