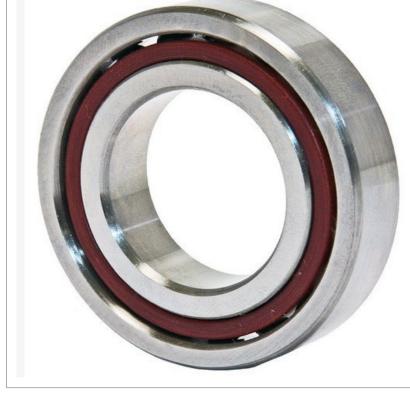

## Bearings Ball bearings Single row angular contact ball bearings B7018-E-T-P4S-UH / FAG

B7018-E-T-P4S-UH / FAG

816.87 лв. Ех Тах: 680.73 лв. • **Model:** B7018-E-T-P4S-UH

• Dimensions: 90.00mm x 140.00mm x 24.00mm

## <u>FAG</u>

Single row angular contact ball bearing **B7018-E-T-P4S-UH** Brand:**FAG** Размер: **90X140X24** 

| d (inner diameter) 90 mm  |                                                                                                             |
|---------------------------|-------------------------------------------------------------------------------------------------------------|
| D (outer diameter) 140 mm |                                                                                                             |
| B (width)                 | 24 mm                                                                                                       |
| PREFIX                    |                                                                                                             |
| Prefix/Suffix             | Description                                                                                                 |
| В                         | Spindle bearing                                                                                             |
| E                         | 25° contact angle                                                                                           |
| P4S                       | Dimensional and form accuracies of<br>tolerance class ISO P4 and running<br>precision of tolerance class P2 |
| UH                        | for universal matching, bearing pair<br>has a high preload in face to face or<br>back to back arrangement   |
| т                         | Cage of fabric reinforced phenolic resin                                                                    |
|                           |                                                                                                             |