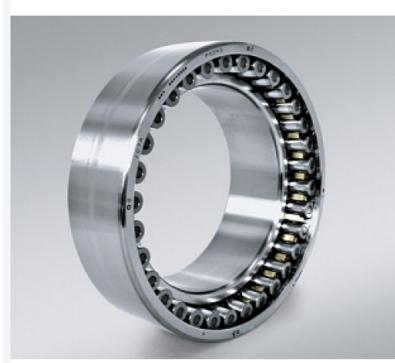

Bearings Roller bearings Double row cylindrical-roller bearings NNU4936 B/SPC3W33 / SKF

NNU4936 B/SPC3W33 / SKF 4,179.63 лв.

Ex Tax: 3,483.03 лв.
• Model: NNU4936 B/SPC3W33

• **Dimensions:** 180.00mm x 250.00mm x 69.00mm

## <u>SKF</u>

Double row cylindrical-roller bearing NNU4936 B/SPC3W33 Brand:SKF Size: 180X250X69

d (inner diameter) 180 mm D (outer diameter) 250 mm B (width) 69 mm

PREFIX

Prefix/Suffix Description

Lubrication groove and holes in the W33

outer ring

Radial internal clearance greater C3

than normal

Dimensional accuracy to ISO tolerance class 5 and running accuracy better than ISO tolerance SP

class 4.

Modified internal design.