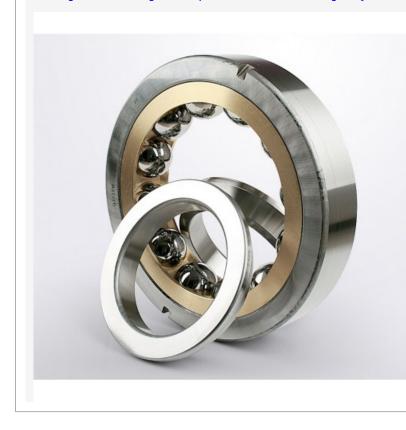

## Bearings Ball bearings Four point contact ball bearings QJ205 N2MA/C2L / SKF

- QJ205 N2MA/C2L / SKF 288.96 лв. Ex Tax: 240.80 лв. **Model:** QJ205 N2MA/C2L **Dimensions:** 25.00mm x 52.00mm x 15.00mm

## <u>SKF</u>

Four point contact ball bearing QJ205 N2MA/C2L Brand:SKF Size: 25X52X15

| d (inner diameter) 25 mm |                                                                       |
|--------------------------|-----------------------------------------------------------------------|
| D (outer diameter) 52 mm |                                                                       |
| B (width)                | 15 mm                                                                 |
| PREFIX                   |                                                                       |
| Prefix/Suffix            | Description                                                           |
| C2L                      | Radial vlearance in lower half of normal clearance range.             |
| MA                       | Machined brass cage, outer ring centred                               |
| N2                       | Two locating slots (notches) in one outer ring side face, 180° apart. |
|                          |                                                                       |