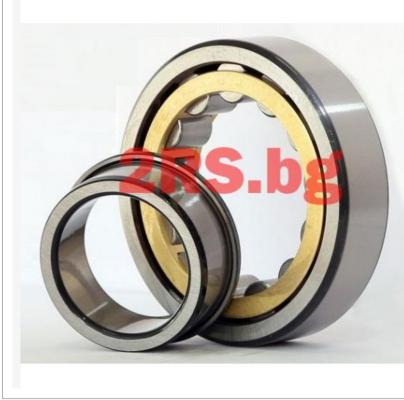

## Bearings Roller bearings Single row cylindrical-roller bearings NJ316-E-XL-M1A-C3 / FAG

NJ316-E-XL-M1A-C3 / FAG 787.30 лв. Ex Tax: 656.08 лв. • **Model:** NJ316-E-XL-M1A-C3

- Dimensions: 80.00mm x 170.00mm x 39.00mm

## <u>FAG</u>

Single row cylindrical-roller bearing NJ316-E-XL-M1A-C3 Brand:FAG Size: 80X170X39

| d (inner diameter) 80 mm  |                                                                   |
|---------------------------|-------------------------------------------------------------------|
| D (outer diameter) 170 mm |                                                                   |
| B (width)                 | 39 mm                                                             |
| PREFIX                    |                                                                   |
| Prefix/Suffix             | Description                                                       |
| M1A                       | Solid brass cage, two-piece, guided on outer ring                 |
| С3                        | Radial internal clearance greater than normal                     |
| XL                        | X-Life                                                            |
| E                         | Optimized internal design for<br>increased load carrying capacity |
|                           |                                                                   |