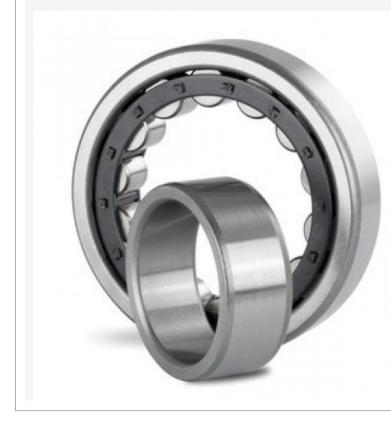

Bearings Roller bearings Single row cylindrical-roller bearings NU312-E-M1A / FAG

NU312-E-M1A / FAG 589.30 лв. Ex Tax: 491.08 лв. • Model: NU312-E-M1A

• Dimensions: 60.00mm x 130.00mm x 31.00mm

## <u>FAG</u>

Single row cylindrical-roller bearing NU312-E-M1A Brand:FAG Size: 60X130X31

| d (inner diameter) 60 mm  |                                                                   |
|---------------------------|-------------------------------------------------------------------|
| D (outer diameter) 130 mm |                                                                   |
| B (width)                 | 31 mm                                                             |
| PREFIX                    |                                                                   |
| Prefix/Suffix             | Description                                                       |
| M1A                       | Solid brass cage, two-piece, guided on outer ring                 |
| E                         | Optimized internal design for<br>increased load carrying capacity |