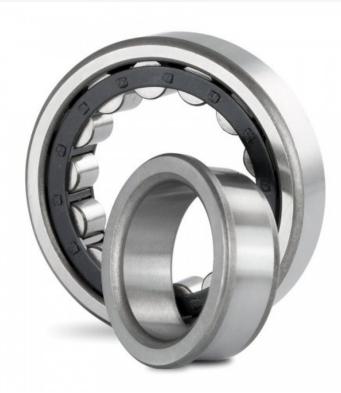

Bearings Roller bearings Single row cylindrical-roller bearings NJ204E TN P6 C3 / RHP

NJ204E TN P6 C3 / RHP 0.00 лв. Ex Tax: 0.00 лв

Ex Tax: 0.00 лв.
• Model: NJ204E TN P6 C3

• **Dimensions:** 20.00mm x 47.00mm x 14.00mm

## <u>RHP</u>

Single row cylindrical-roller bearing NJ204E TN P6 C3 Brand:RHP Size: 20X47X14

d (inner diameter) 20 mm D (outer diameter) 47 mm B (width) 14 mm

PREFIX

Prefix/Suffix Description

C3 Radial internal clearance greater

than normal

P6 Dimensional and running tolerances

to class P6

N Snap ring groove in the outer ring

Optimized internal design for increased load carrying capacity

Cage of fabric reinforced phenolic

resin