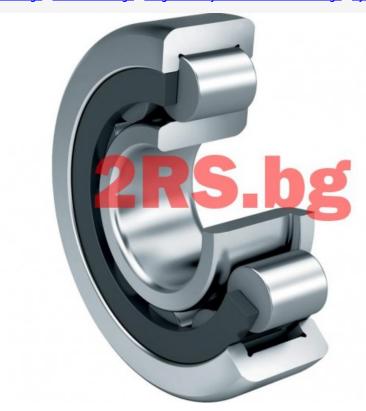

## Bearings Roller bearings Single row cylindrical-roller bearings NJ 2208 ECML/C3 / SKF

NJ 2208 ECML/C3 / SKF 202.86 лв. Ех Тах: 169.05 лв.

- **Model:** NJ 2208 ECML/C3
- **Dimensions:** 40.00mm x 80.00mm x 23.00mm

## <u>SKF</u>

Single row cylindrical-roller bearing **NJ 2208 ECML/C3** Brand:**SKF** Size: **40X80X23** 

d (inner diameter) 40 mm D (outer diameter) 80 mm B (width) 23 mm

PREFIX

Prefix/Suffix Description