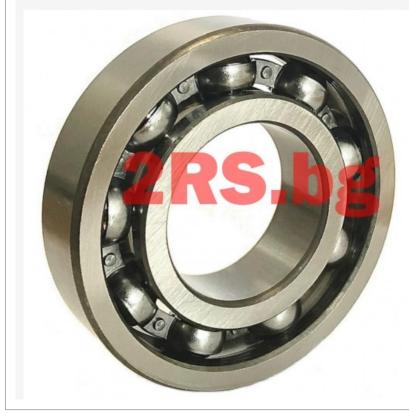

## Bearings Ball bearings Single row deep groove ball bearings 6224/C3VL0241 / SKF

## 6224/C3VL0241 / SKF 2,565.16 лв. Ех Тах: 2,137.63 лв. • **Model:** 6224/C3VL0241

- **Dimensions:** 120.00mm x 215.00mm x 40.00mm

## <u>SKF</u>

Single row deep groove ball bearing 6224/C3VL0241 Brand:SKF Size: 120X215X40

| d (inner diam             | <b>eter)</b> 120 mm                                                                                        |
|---------------------------|------------------------------------------------------------------------------------------------------------|
| D (outer diameter) 215 mm |                                                                                                            |
| B (width)                 | 40 mm                                                                                                      |
| PREFIX                    |                                                                                                            |
| Prefix/Suffix             | Description                                                                                                |
| VL0241                    | Current-insulated bearing, oxide<br>ceramic coating <100 µm, on<br>outer ring, puncture voltage<br>500V,DC |
| С3                        | Radial internal clearance greater than normal                                                              |
|                           |                                                                                                            |