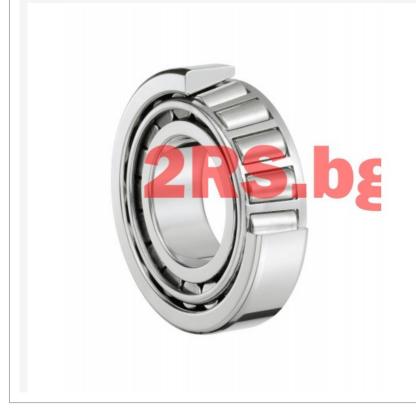

Bearings Roller bearings Single row tapered roller bearings 320/28 JR RS-2 / KOYO

320/28 JR RS-2 / KOYO 32.40 лв. Ex Tax: 27.00 лв. • Model: 320/28 JR RS-2 • Dimensions: 28.00mm x 52.00mm x 16.00mm

<u>KOYO</u>

Single row tapered roller bearing **320/28 JR RS-2** Brand:**KOYO** Size: **28X52X16** 

| d (inner diameter) 28 mm |                                                             |
|--------------------------|-------------------------------------------------------------|
| D (outer diameter) 52 mm |                                                             |
| B (width)                | 16 mm                                                       |
| PREFIX                   |                                                             |
| Prefix/Suffix            | Description                                                 |
| R                        | Increased capacity design                                   |
| S2                       | Thermally stabilised for operating temperatures up to 250°C |
| J                        | Pressed steel cage, rolling elements centered               |
|                          |                                                             |