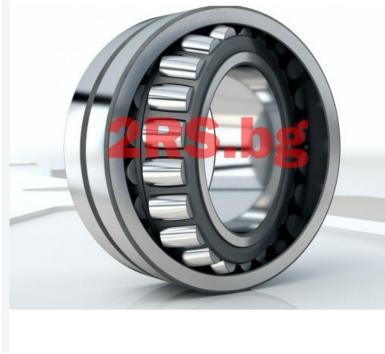

Bearings Roller bearings Double row spherical roller bearings 22317EKJ W33 C3 / RHP

22317EKJ W33 C3 / RHP 539.10 лв. Ех Тах: 449.25 лв. • **Model:** 22317EKJ W33 C3

• **Dimensions:** 85.00mm x 180.00mm x 60.00mm

<u>RHP</u>

Double row spherical roller bearing 22317EKJ W33 C3 Brand:RHP Size: 85X180X60

| d (inner diameter) 85 mm<br>D (outer diameter) 180 mm |                                                                   |
|-------------------------------------------------------|-------------------------------------------------------------------|
| B (width)<br>PREFIX                                   | 60 mm                                                             |
|                                                       |                                                                   |
| Prefix/Suffix                                         | Description                                                       |
| W33                                                   | Lubrication groove and holes in the outer ring                    |
| С3                                                    | Radial internal clearance greater than normal                     |
| E                                                     | Optimized internal design for<br>increased load carrying capacity |
| J                                                     | Pressed steel cage, rolling elements centered                     |
| К                                                     | Tapered bore, taper 1:12                                          |