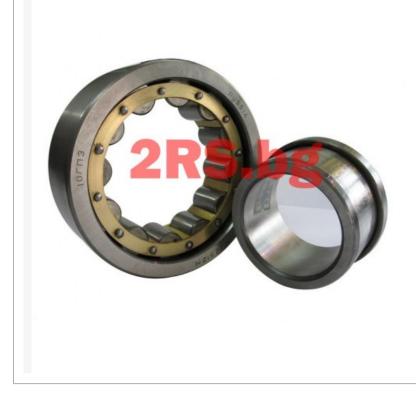

## Bearings Roller bearings Single row cylindrical-roller bearings NJ2224-E-M1-C4 / FAG

NJ2224-E-M1-C4 / FAG 0.00 лв. Ex Tax: 0.00 лв. • **Model:** NJ2224-E-M1-C4

• **Dimensions:** 120.00mm x 215.00mm x 58.00mm

## <u>FAG</u>

Single row cylindrical-roller bearing NJ2224-E-M1-C4 Brand:FAG Size: 120X215X58

| d (inner diam             | <b>eter)</b> 120 mm                                               |
|---------------------------|-------------------------------------------------------------------|
| D (outer diameter) 215 mm |                                                                   |
| B (width)                 | 58 mm                                                             |
| PREFIX                    |                                                                   |
| Prefix/Suffix             | Description                                                       |
| C4                        | Radial internal clearance greater than C3                         |
| M1                        | Solid brass cage, two-piece, roller-<br>guided                    |
| E                         | Optimized internal design for<br>increased load carrying capacity |
|                           |                                                                   |