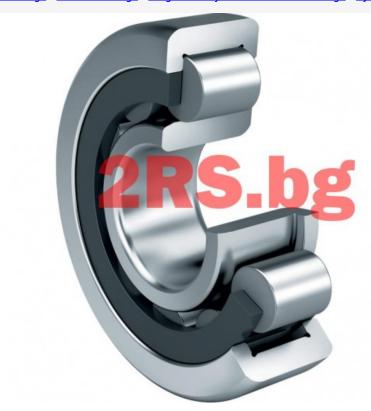

## Bearings Roller bearings Single row cylindrical-roller bearings NJ2203ECP/C3 / SKF

NJ2203ECP/C3 / SKF 103.70 лв. Ех Тах: 86.42 лв.

• Model: NJ2203ECP/C3

• **Dimensions:** 17.00mm x 40.00mm x 16.00mm

## <u>SKF</u>

Single row cylindrical-roller bearing NJ2203ECP/C3 Brand:SKF Size: 17X40X16

d (inner diameter) 17 mm D (outer diameter) 40 mm

B (width) 16 mm

PREFIX

Prefix/Suffix Description

Radial internal clearance greater С3

than normal

Optimized internal design

incorporating more and/or larger EC rollers and with modified roller end /

flange contact

Glass fibre reinforced PA66 cage,

rolling element centred