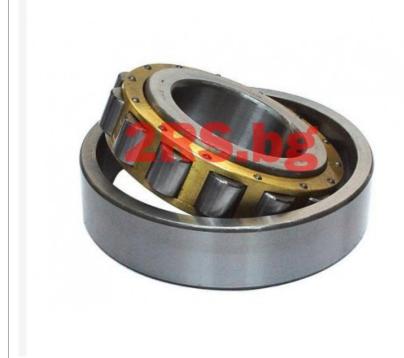

## Bearings Roller bearings Single row cylindrical-roller bearings N332-E-M1 / FAG

N332-E-M1 / FAG 0.00 лв. Ex Tax: 0.00 лв. • **Model:** N332-E-M1

• Dimensions: 160.00mm x 340.00mm x 68.00mm

## <u>FAG</u>

Single row cylindrical-roller bearing N332-E-M1 Brand:FAG Size: 160X340X68

| d (inner diam             | <b>eter)</b> 160 mm                                               |
|---------------------------|-------------------------------------------------------------------|
| D (outer diameter) 340 mm |                                                                   |
| B (width)                 | 68 mm                                                             |
| PREFIX                    |                                                                   |
| Prefix/Suffix             | Description                                                       |
| M1                        | Solid brass cage, two-piece, roller-<br>guided                    |
| E                         | Optimized internal design for<br>increased load carrying capacity |
|                           |                                                                   |