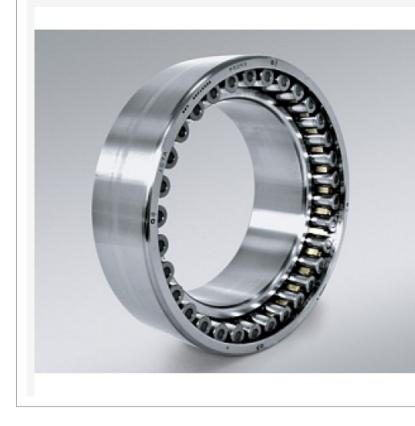

## Bearings Roller bearings Double row cylindrical-roller bearings NNU4938-S-M-SP-C3 / FAG

NNU4938-S-M-SP-C3 / FAG

NO0 эв.
Ex Тах: 0.00 лв.
Model: NNU4938-S-M-SP-C3
Dimensions: 190.00mm x 260.00mm x 69.00mm

## <u>FAG</u>

Double row cylindrical-roller bearing NNU4938-S-M-SP-C3 Brand:FAG Size: 190X260X69

| d (inner diameter) 190 mm |                                                                                                                |
|---------------------------|----------------------------------------------------------------------------------------------------------------|
| D (outer diameter) 260 mm |                                                                                                                |
| B (width)                 | 69 mm                                                                                                          |
| PREFIX                    |                                                                                                                |
| Prefix/Suffix             | Description                                                                                                    |
| S                         | Lubrication groove and holes in the outer ring                                                                 |
| С3                        | Radial internal clearance greater than normal                                                                  |
| SP                        | Dimensional accuracy to ISO<br>tolerance class 5 and running<br>accuracy better than ISO tolerance<br>class 4. |
| М                         | Machined brass cage, rolling<br>element centred                                                                |
|                           |                                                                                                                |